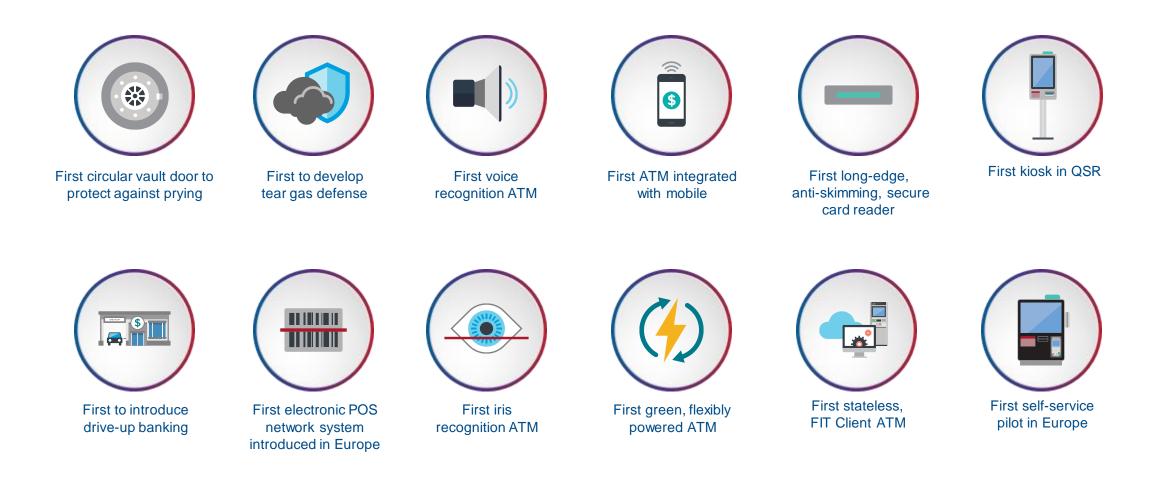

### Leveraging Our Substantial Expertise to Benefit Customers

- 1) Reported Financial Results for the 12 months ended Dec 31, 2022
- 2) RBR Data Services 2023, Global ATM Intelligence Service 2023 Market Report; RBR Data Services 2023, Global EPOS and Self-Checkout