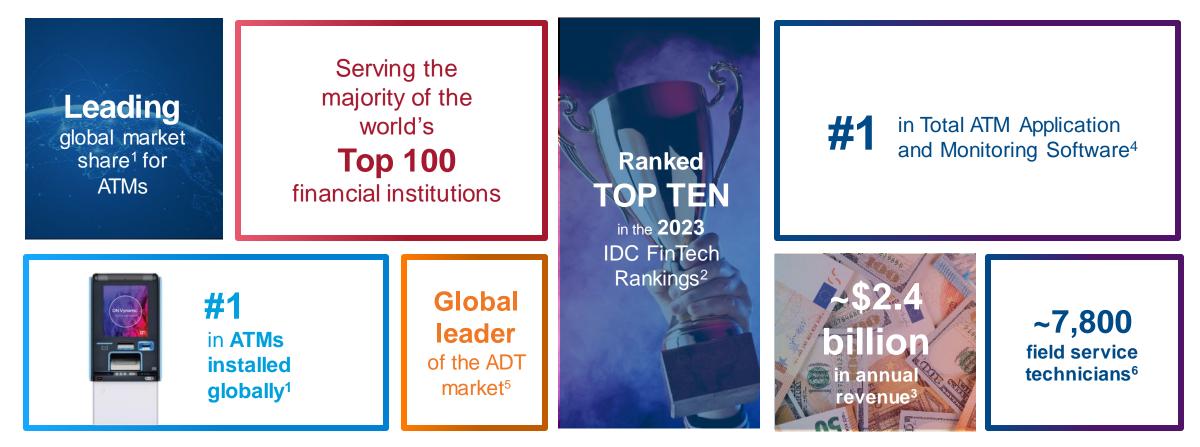

### Key Partner to Financial Institutions

RBR Data Services 2023, Global ATM Intelligence Service – 2023 Market Report
IDC Financial Insights, 2023 IDC FinTech Rankings
Reported Financial Results for the 12 months ended Dec 31, 2022

4) RBR Data Services 2023, ATM Software 2023

5) RBR Data Services 2022, Deposit Automation and Recycling; note: ADT = Automated Deposit Terminal

6) Full-time field service personnel; number does not include third-party service support available from partners in select regions