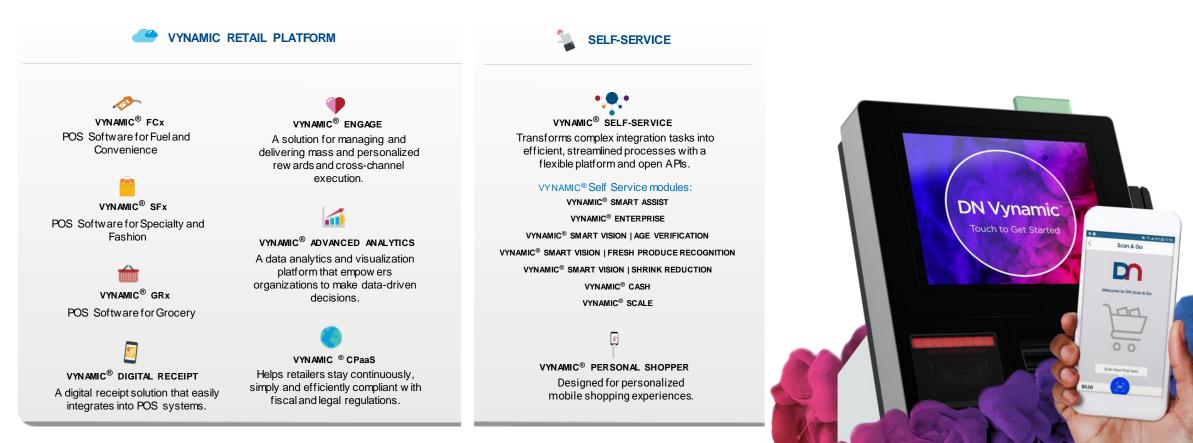

### Software to **Digitize** Retail Journeys

### **DN Vynamic<sup>®</sup> Software**

### An open platform for connected retailers.

18 | DIEBOLD NIXDORF