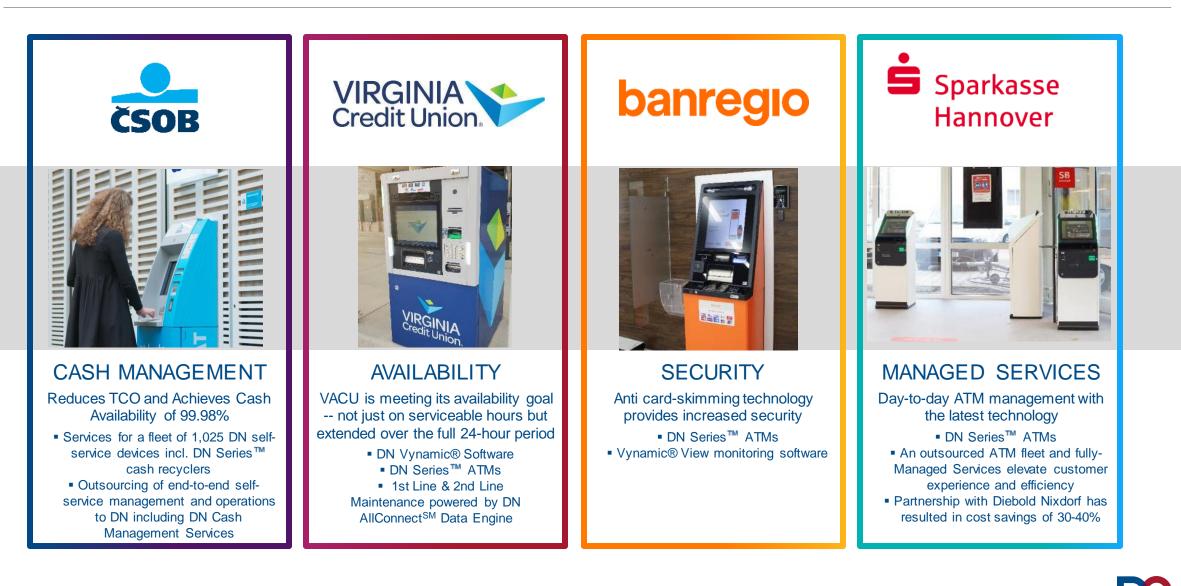

Service 2023 Market Report; RBR Data Services 2023, Global EPOS and Self-Checkout

### A World Leader in More than 100 Countries + Markets





D

### A Modern FinTech, for 160+ Years



# BANKING

### DN Vynamic

Touch to Get Started

D

### Key Partner to Financial Institutions



RBR Data Services 2023, Global ATM Intelligence Service – 2023 Market Report
IDC Financial Insights, 2023 IDC FinTech Rankings
Reported Financial Results for the 12 months ended Dec 31, 2022

4) RBR Data Services 2023, ATM Software 2023

5) RBR Data Services 2022, Deposit Automation and Recycling; note: ADT = Automated Deposit Terminal

6) Full-time field service personnel; number does not include third-party service support available from partners in select regions

### **Trusted Customers Around the World**



9 | DIEBOLD NIXDORF

### Products to Automate the Way People Bank



### Built to Connect. Built for More.™

DN Series<sup>™</sup> provides financial institutions the ability to grow with their digital strategy and deliver the most integrated functionality in the smallest, most secure footprint.



### Services to Transform a Connected World

### **DN AllConnect Services**<sup>™\*</sup>



Deploy your technology swiftly and seamlessly

Standard Implementation

Advanced Implementation

**Branch Implementation** 



Exceed the demands of an always-on world

First Line Maintenance Second Line Maintenance



Unlock the opportunity with as -a-Service solutions

Monitoring & Event Management Integrated Service Desk Software Deployment Security Management Cash Management Marketing Management Tr